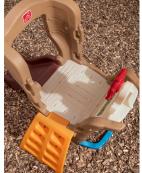

## Ahoy Mateys! Come aboard this playful pirate ship for an adventure that's bound to last all day!

- Climb aboard using the "cargo net" or the ladder on the side of the ship!
- Once at the helm, turn the Captain's wheel and set the course for fun!
- Slide down the plank for a speedy way off the ship!
- Climb below deck and stow-away in a cozy cove
- Built-in nautical detailing helps transport little imaginations to their favorite high-seas locales