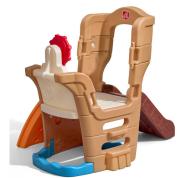

## Ahoy Mateys! Come aboard this playful pirate ship for an adventure that's bound to last all day!

- Climb aboard using the "cargo net" or the ladder on the side of the ship!
- Once at the helm, turn the Captain's wheel and set the course for fun!
- Slide down the plank for a speedy way off the ship!
- Climb below deck and stow-away in a cozy cove
- Built-in nautical detailing helps transport little imaginations to their favorite high-seas locales