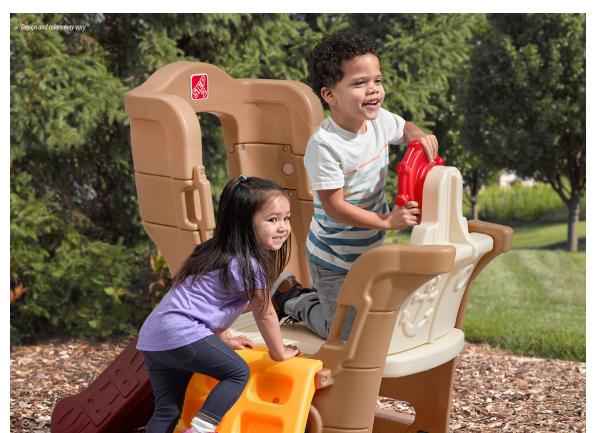

## Ahoy Mateys! Come aboard this playful pirate ship for an adventure that's bound to last all day!

- Climb aboard using the "cargo net" or the ladder on the side of the ship!
- Once at the helm, turn the Captain's wheel and set the course for fun!
- Slide down the plank for a speedy way off the ship!
- Climb below deck and stow-away in a cozy cove
- Built-in nautical detailing helps transport little imaginations to their favorite high-seas locales