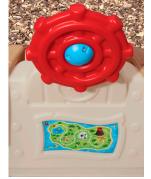

## Ahoy Mateys! Come aboard this playful pirate ship for an adventure that's bound to last all day!

- Climb aboard using the "cargo net" or the ladder on the side of the ship!
- Once at the helm, turn the Captain's wheel and set the course for fun!
- Slide down the plank for a speedy way off the ship!
- Climb below deck and stow-away in a cozy cove
- Built-in nautical detailing helps transport little imaginations to their favorite high-seas locales