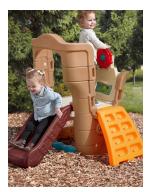

## Ahoy Mateys! Come aboard this playful pirate ship for an adventure that's bound to last all day!

- Climb aboard using the "cargo net" or the ladder on the side of the ship!
- Once at the helm, turn the Captain's wheel and set the course for fun!
- Slide down the plank for a speedy way off the ship!
- Climb below deck and stow-away in a cozy cove
- Built-in nautical detailing helps transport little imaginations to their favorite high-seas locales